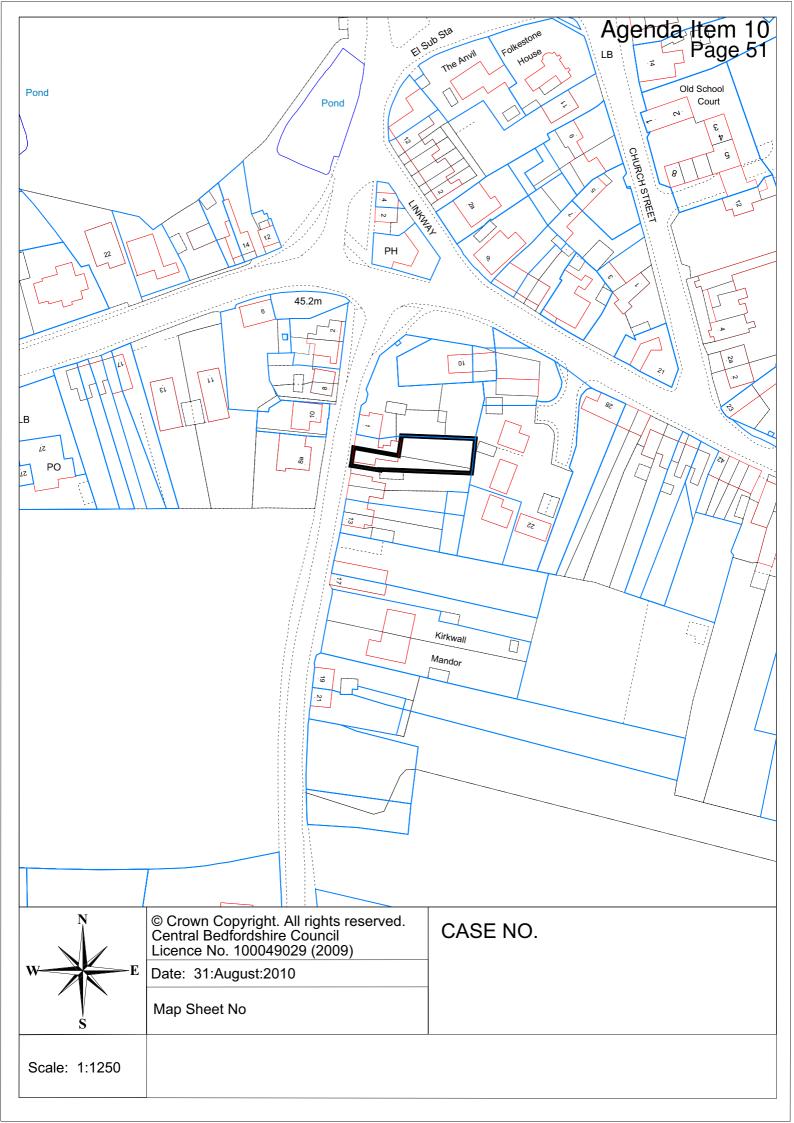

\_

| 10   | Planning Ap | oplication No. CB/10/02672/FULL                                                                      | 51 - 60   |
|------|-------------|------------------------------------------------------------------------------------------------------|-----------|
|      | Address :   | 5 New Road, Clifton, Shefford SG17 5JH                                                               |           |
|      |             | Full: Single storey timber outbuilding (retrospective).                                              |           |
|      | Applicant : | Mr Bustance                                                                                          |           |
|      | г           |                                                                                                      |           |
|      |             | Schedule C - Any Other Applications                                                                  |           |
| ltem | Subject     |                                                                                                      | Page Nos. |
| 11   | Planning Ap | oplication No. CB/10/02620/NMA                                                                       | 61 - 66   |
|      | Address :   | 22 The Chilterns, Leighton Buzzard LU7 4QD                                                           |           |
|      |             | Amendment to planning permission<br>SB/TP/07/1260 (Erection of rear conservatory).                   |           |
|      | Applicant : | Mr D Bowater                                                                                         |           |
| 12   | Planning Ap | oplication No. CB/10/03063/REG3                                                                      | 67 - 74   |
|      | Address :   | 312 Manor Road, Woodside, Luton LU1 4DN                                                              |           |
|      |             | Retention of side roof extensions and front and rear facing dormer windows (Revised CB/09/05115/TP). |           |
|      | Applicant : | Mr and Mrs Stay                                                                                      |           |
| 13   | Planning Ap | oplication No. CB/10/03324/FULL                                                                      | 75 - 82   |
|      | Address :   | Gravenhurst Lower School, High Street,<br>Gravenhurst, Bedford MK45 4HY                              |           |
|      |             | Full: Erection of timber pergola.                                                                    |           |
|      | Applicant : | Gravenhurst Lower School                                                                             |           |