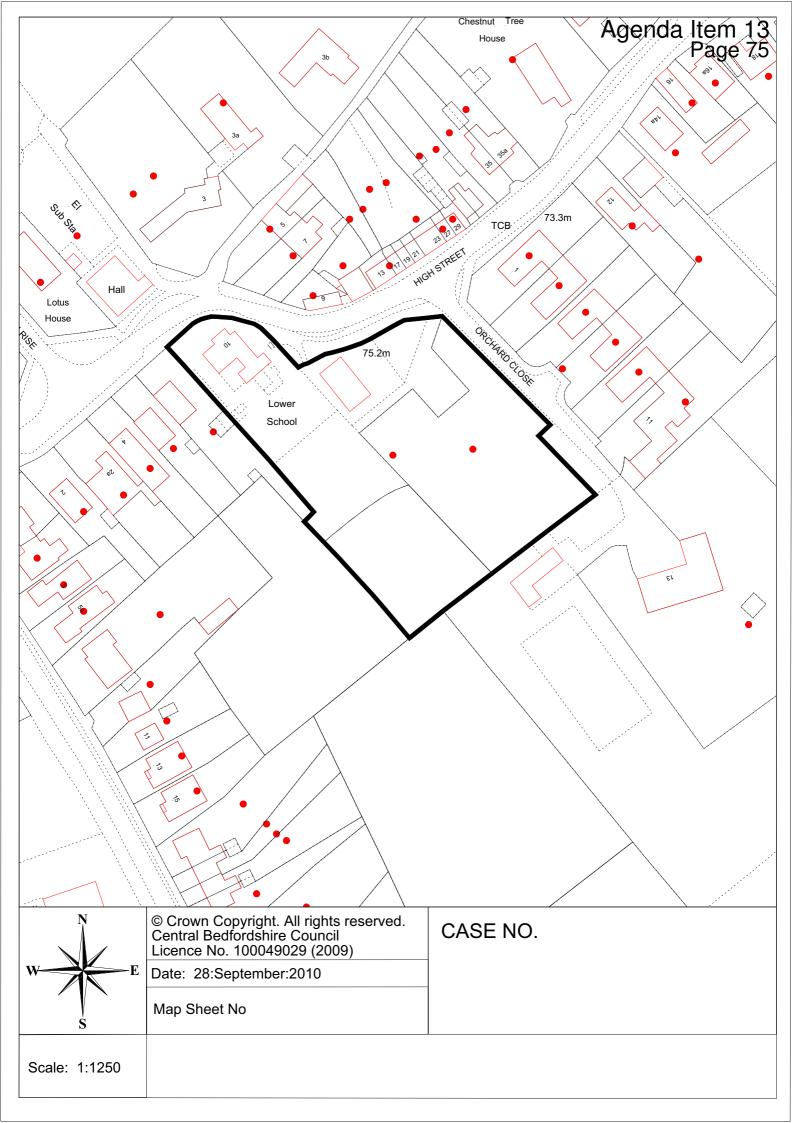

\_

| 10   | Planning Ap | oplication No. CB/10/02672/FULL                                                                      | 51 - 60   |
|------|-------------|------------------------------------------------------------------------------------------------------|-----------|
|      | Address :   | 5 New Road, Clifton, Shefford SG17 5JH                                                               |           |
|      |             | Full: Single storey timber outbuilding (retrospective).                                              |           |
|      | Applicant : | Mr Bustance                                                                                          |           |
|      | г           |                                                                                                      |           |
|      |             | Schedule C - Any Other Applications                                                                  |           |
| ltem | Subject     |                                                                                                      | Page Nos. |
| 11   | Planning Ap | oplication No. CB/10/02620/NMA                                                                       | 61 - 66   |
|      | Address :   | 22 The Chilterns, Leighton Buzzard LU7 4QD                                                           |           |
|      |             | Amendment to planning permission<br>SB/TP/07/1260 (Erection of rear conservatory).                   |           |
|      | Applicant : | Mr D Bowater                                                                                         |           |
| 12   | Planning Ap | oplication No. CB/10/03063/REG3                                                                      | 67 - 74   |
|      | Address :   | 312 Manor Road, Woodside, Luton LU1 4DN                                                              |           |
|      |             | Retention of side roof extensions and front and rear facing dormer windows (Revised CB/09/05115/TP). |           |
|      | Applicant : | Mr and Mrs Stay                                                                                      |           |
| 13   | Planning Ap | oplication No. CB/10/03324/FULL                                                                      | 75 - 82   |
|      | Address :   | Gravenhurst Lower School, High Street,<br>Gravenhurst, Bedford MK45 4HY                              |           |
|      |             | Full: Erection of timber pergola.                                                                    |           |
|      | Applicant : | Gravenhurst Lower School                                                                             |           |