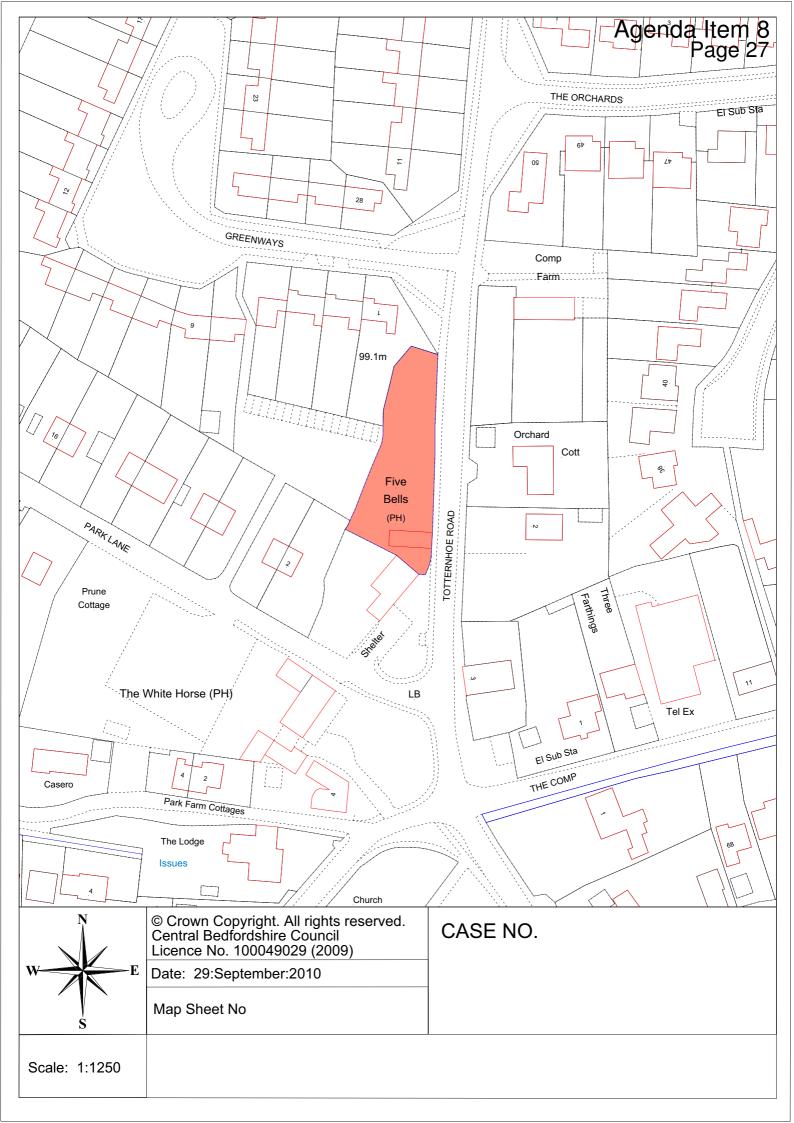

#### 8 Planning Application No. CB/10/01470/FULL

Address: The Five Bells, 2 Market Square, Eaton Bray, Dunstable LU6 2DG

Conversion and extension of barn to form dwelling (plot 3) and erection of two additional dwellings (plots 4 & 5).

Applicant: Miah Properties Ltd